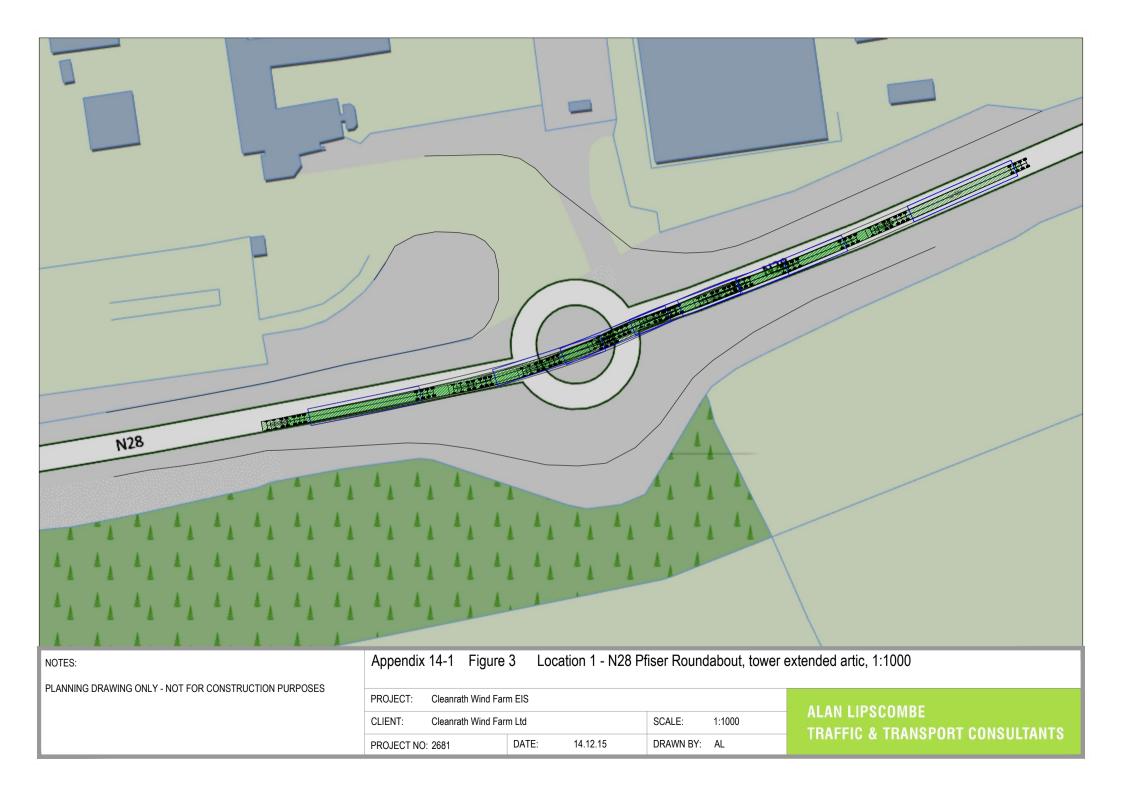

Appendix 14-1 - Figure 1a – Delivery Route on N22 from port at Ringaskiddy

Appendix 14-1 - Figure 1b – Delivery Route on N22 through Macroom

| N28                                                   |                                                                                              |
|-------------------------------------------------------|----------------------------------------------------------------------------------------------|
|                                                       |                                                                                              |
|                                                       |                                                                                              |
|                                                       |                                                                                              |
|                                                       | A A A A A                                                                                    |
| A. A. A. A. A. A. A.                                  |                                                                                              |
| NOTES:                                                | Appendix 14-1 Figure 2 Location 1 - N28 Pfiser Roundabout, blade extended artic, 1:1000      |
| PLANNING DRAWING ONLY - NOT FOR CONSTRUCTION PURPOSES | PROJECT: Cleanrath Wind Farm EIS                                                             |
|                                                       | CLIENT: Cleanrath Wind Farm Ltd SCALE: 1:1000 ALAN LIPSCOMBE TRAFFIC & TRANSPORT CONSULTANTS |
|                                                       | PROJECT NO: 2681 DATE: 14.05.20 DRAWN BY: AL                                                 |