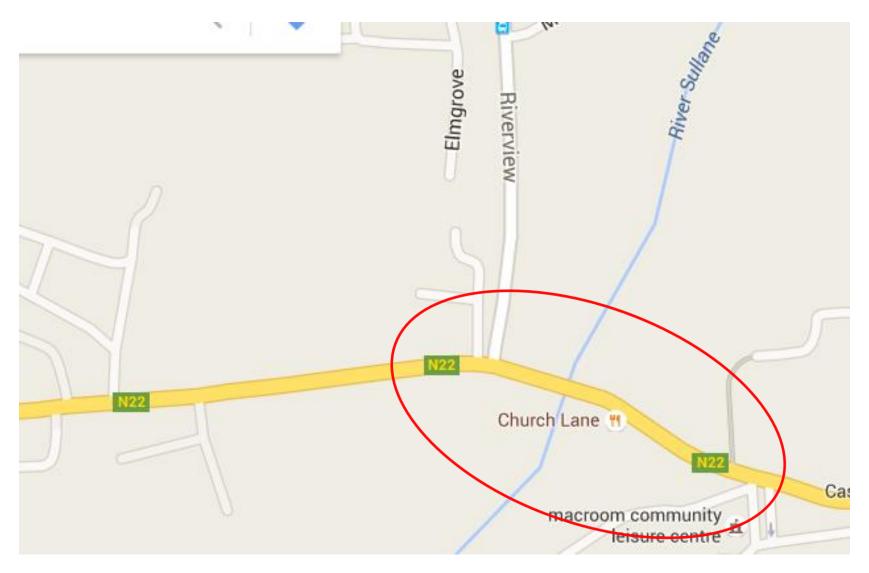

Appendix 14-1 - Figure 1a – Delivery Route on N22 from port at Ringaskiddy

Appendix 14-1 - Figure 1b – Delivery Route on N22 through Macroom

| N28                                                   |                                                                                              |
|-------------------------------------------------------|----------------------------------------------------------------------------------------------|
|                                                       |                                                                                              |
|                                                       |                                                                                              |
|                                                       |                                                                                              |
|                                                       | A A A A A                                                                                    |
| A. A. A. A. A. A. A.                                  |                                                                                              |
| NOTES:                                                | Appendix 14-1 Figure 2 Location 1 - N28 Pfiser Roundabout, blade extended artic, 1:1000      |
| PLANNING DRAWING ONLY - NOT FOR CONSTRUCTION PURPOSES | PROJECT: Cleanrath Wind Farm EIS                                                             |
|                                                       | CLIENT: Cleanrath Wind Farm Ltd SCALE: 1:1000 ALAN LIPSCOMBE TRAFFIC & TRANSPORT CONSULTANTS |
|                                                       | PROJECT NO: 2681 DATE: 14.05.20 DRAWN BY: AL                                                 |