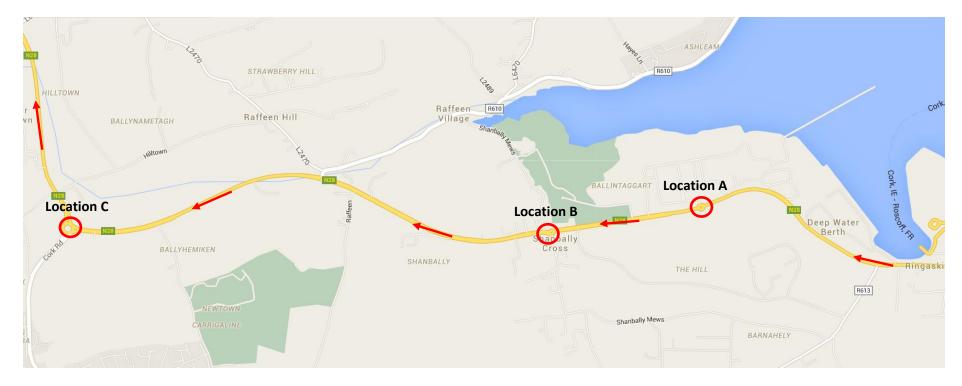

Appendix 14-1 - Figure 1a – Delivery Route on N22 from port at Ringaskiddy

Appendix 14-1 - Figure 1b – Delivery Route on N22 through Macroom

| N28                                                   |                                                                                              |
|-------------------------------------------------------|----------------------------------------------------------------------------------------------|
|                                                       |                                                                                              |
|                                                       |                                                                                              |
|                                                       |                                                                                              |
|                                                       | A A A A A                                                                                    |
| A. A. A. A. A. A. A.                                  |                                                                                              |
| NOTES:                                                | Appendix 14-1 Figure 2 Location 1 - N28 Pfiser Roundabout, blade extended artic, 1:1000      |
| PLANNING DRAWING ONLY - NOT FOR CONSTRUCTION PURPOSES | PROJECT: Cleanrath Wind Farm EIS                                                             |
|                                                       | CLIENT: Cleanrath Wind Farm Ltd SCALE: 1:1000 ALAN LIPSCOMBE TRAFFIC & TRANSPORT CONSULTANTS |
|                                                       | PROJECT NO: 2681 DATE: 14.05.20 DRAWN BY: AL                                                 |