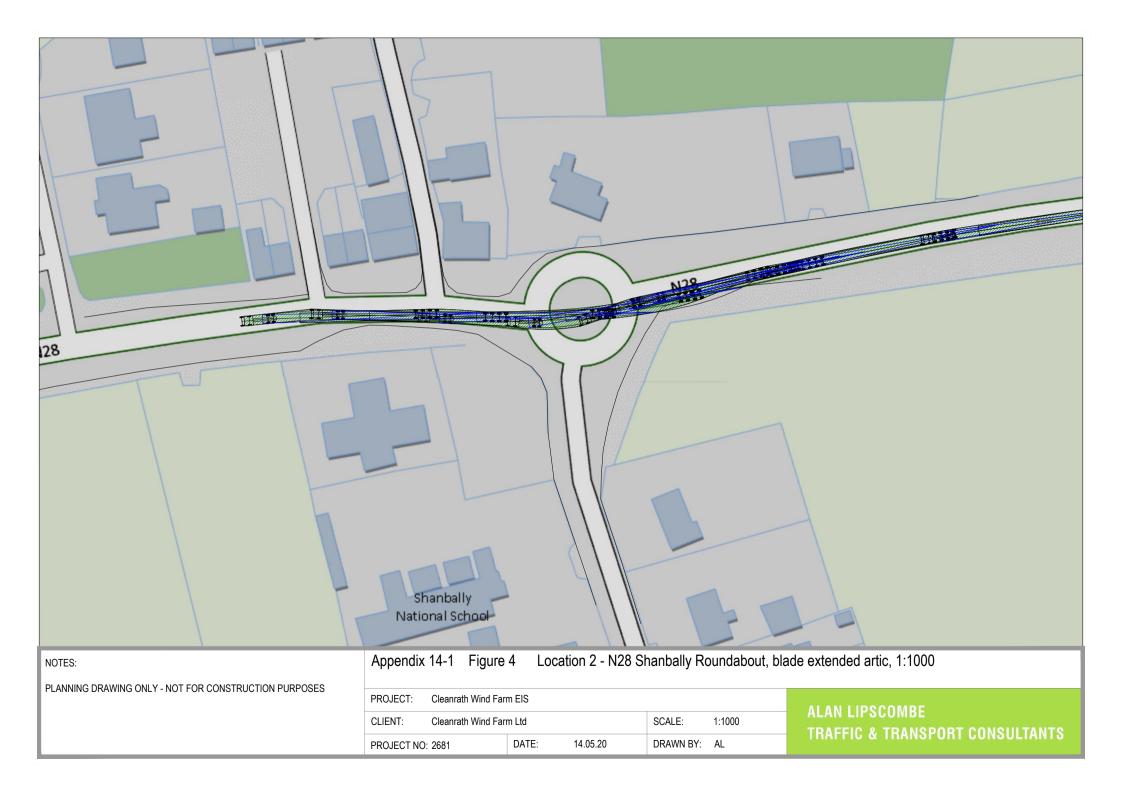

|
| A. A. A. A. A. A. A.                                  |                                                                                              |
| NOTES:                                                | Appendix 14-1 Figure 2 Location 1 - N28 Pfiser Roundabout, blade extended artic, 1:1000      |
| PLANNING DRAWING ONLY - NOT FOR CONSTRUCTION PURPOSES | PROJECT: Cleanrath Wind Farm EIS                                                             |
|                                                       | CLIENT: Cleanrath Wind Farm Ltd SCALE: 1:1000 ALAN LIPSCOMBE TRAFFIC & TRANSPORT CONSULTANTS |
|                                                       | PROJECT NO: 2681 DATE: 14.05.20 DRAWN BY: AL                                                 |







| NOTES: Appendix 14-1 Figure 6 Location 3 - N28 Shannonpark Round                       | dabout, blade extended artic, 1:1000 |  |  |  |
|----------------------------------------------------------------------------------------|--------------------------------------|--|--|--|
| PLANNING DRAWING ONLY - NOT FOR CONSTRUCTION PURPOSES PROJECT: Cleanrath Wind Farm EIS | PROJECT: Cleanrath Wind Farm EIS     |  |  |  |
| CLIENT: Cleanrath Wind Farm Ltd SCALE: 1:1000                                          | ALAN LIPSCOMBE                       |  |  |  |
| PROJECT NO: 2681 DATE: 14.05.20 DRAWN BY: AL                                           | TRAFFIC & TRANSPORT CONSULTANTS      |  |  |  |

| NOTES:                                                | Appendix 14-1 Figure